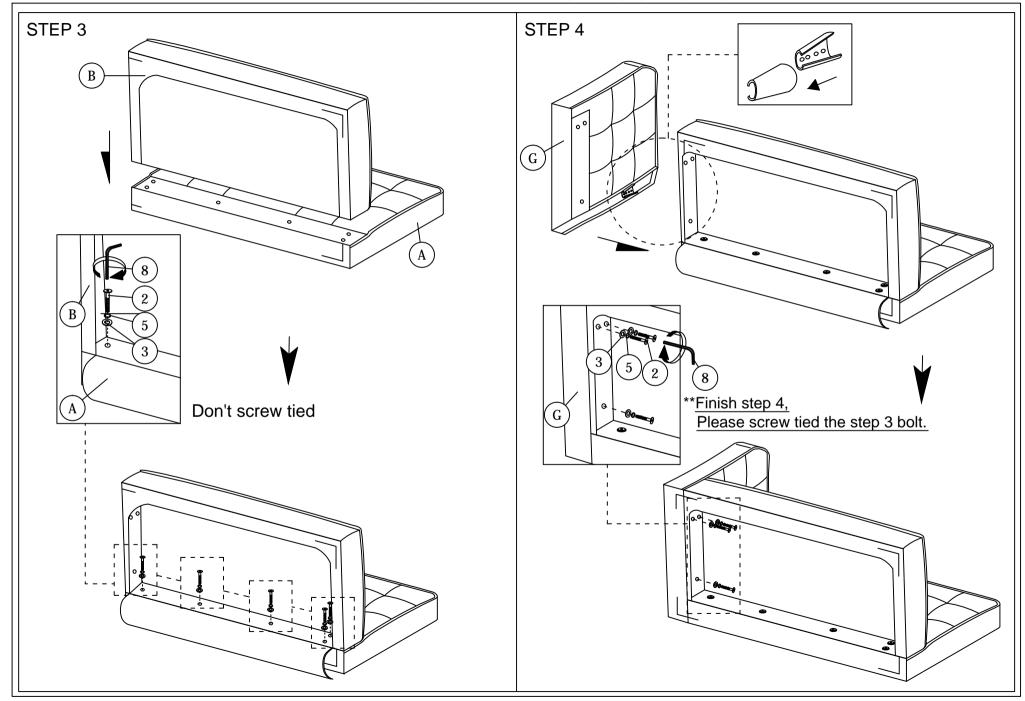

## **ASSEMBLY INSTRUCTIONS**

Read this instruction carefully. See hardware and furniture part list for guidance. Be sure all parts are complete, before you assemble. Place all wooden furniture parts on a clean and flat soft surface to prevent from being scratched. Follow the figure to start assembling.

- CAUTIONS: 1. Do not FULLY TIGHTEN the nut or nut bolt until all nut or bolt is ready assembed.
  - 2. Do not OVER TIGHTEN the nut or bolt to avoid causing damages to the thread.
  - 3. Keep all hardware parts out of reach of children.

NOTE: THE LIST AND QUANTITY SHOWN ARE FOR 1 UNIT ASSEMBLY.

Tool needed: Screwdriver & Rubber Mallet (not provider).

| PART LIST |                   |      |  |  |
|-----------|-------------------|------|--|--|
| ITEM      | DESCRIPTION       | QTY  |  |  |
| A         | CUSHION BACK      | 1 PC |  |  |
| В         | CUSHION SEAT      | 1 PC |  |  |
| С         | LEG SUPPORT FRONT | 1 PC |  |  |
| D         | LEG SUPPORT BACK  | 1 PC |  |  |
| Е         | LEG LEFT          | 1 PC |  |  |
| F         | LEG RIGHT         | 1 PC |  |  |
| G         | ARM               | 1 PC |  |  |

| HARDWARE LIST |                           |                                        |       |  |
|---------------|---------------------------|----------------------------------------|-------|--|
| ITEM          | TEM DESCRIPTION           |                                        | QTY   |  |
| 1             | JCBC Bolt M6 x 50mm       |                                        | 4pcs  |  |
| 2             | JCBB Bolt M8 x 45mm       |                                        | 8pcs  |  |
| 3             | M8 FLAT WASHER            | 0                                      | 8pcs  |  |
| 4             | M6 SPRING WASHER          |                                        | 4pcs  |  |
| 5             | M8 SPRING WASHER          |                                        | 8pcs  |  |
| 6             | WOOD SCREW M4 x 38mm      | •••••••••••••••••••••••••••••••••••••• | 10PCS |  |
| 7             | M4 ALLEN KEY (BALL SHAPE) |                                        | 1PC   |  |
| 8             | M5 ALLEN KEY (BALL SHAPE) |                                        | 1PC   |  |
| 9             | WOOD DOWEL M8 x 30mm      |                                        | 8PCS  |  |