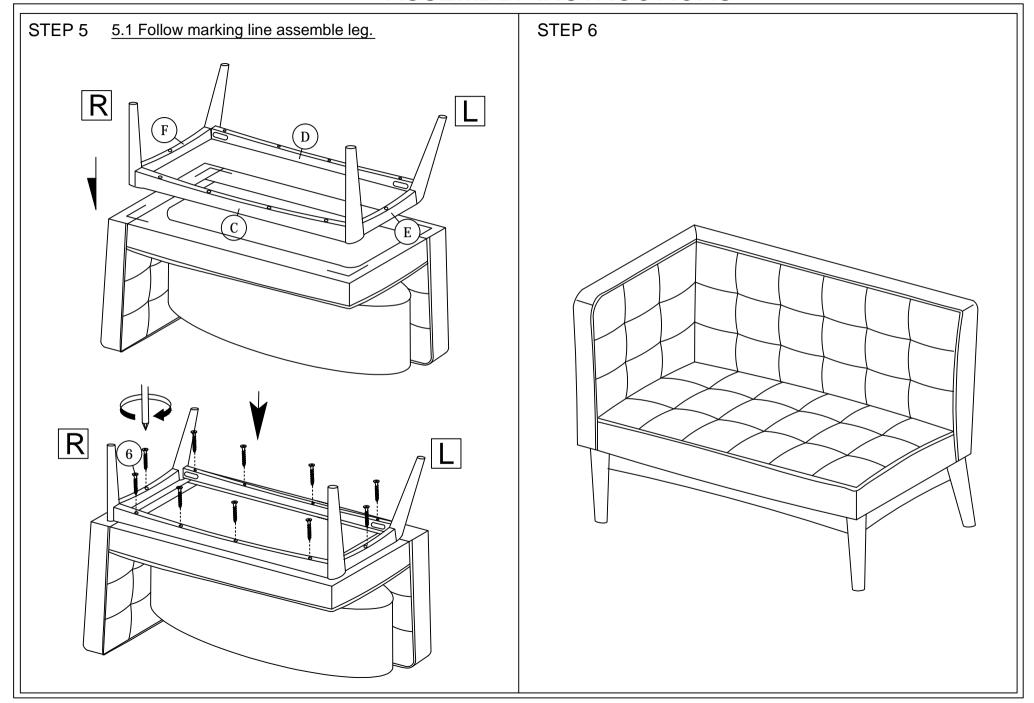

## **ASSEMBLY INSTRUCTIONS**

Read this instruction carefully. See hardware and furniture part list for guidance. Be sure all parts are complete, before you assemble. Place all wooden furniture parts on a clean and flat soft surface to prevent from being scratched. Follow the figure to start assembling.

- CAUTIONS: 1. Do not FULLY TIGHTEN the nut or nut bolt until all nut or bolt is ready assembed.
  - 2. Do not OVER TIGHTEN the nut or bolt to avoid causing damages to the thread.
  - 3. Keep all hardware parts out of reach of children.

NOTE: THE LIST AND QUANTITY SHOWN ARE FOR 1 UNIT ASSEMBLY.

Tool needed: Screwdriver & Rubber Mallet (not provider).

| PART LIST |                   |      |  |  |
|-----------|-------------------|------|--|--|
| ITEM      | DESCRIPTION       | QTY  |  |  |
| A         | CUSHION BACK      | 1 PC |  |  |
| В         | CUSHION SEAT      | 1 PC |  |  |
| С         | LEG SUPPORT FRONT | 1 PC |  |  |
| D         | LEG SUPPORT BACK  | 1 PC |  |  |
| Е         | LEG LEFT          | 1 PC |  |  |
| F         | LEG RIGHT         | 1 PC |  |  |
| G         | ARM               | 1 PC |  |  |

| HARDWARE LIST |                           |                                        |       |  |
|---------------|---------------------------|----------------------------------------|-------|--|
| ITEM          | TEM DESCRIPTION           |                                        | QTY   |  |
| 1             | JCBC Bolt M6 x 50mm       |                                        | 4pcs  |  |
| 2             | JCBB Bolt M8 x 45mm       |                                        | 8pcs  |  |
| 3             | M8 FLAT WASHER            | 0                                      | 8pcs  |  |
| 4             | M6 SPRING WASHER          |                                        | 4pcs  |  |
| 5             | M8 SPRING WASHER          |                                        | 8pcs  |  |
| 6             | WOOD SCREW M4 x 38mm      | •••••••••••••••••••••••••••••••••••••• | 10PCS |  |
| 7             | M4 ALLEN KEY (BALL SHAPE) |                                        | 1PC   |  |
| 8             | M5 ALLEN KEY (BALL SHAPE) |                                        | 1PC   |  |
| 9             | WOOD DOWEL M8 x 30mm      |                                        | 8PCS  |  |