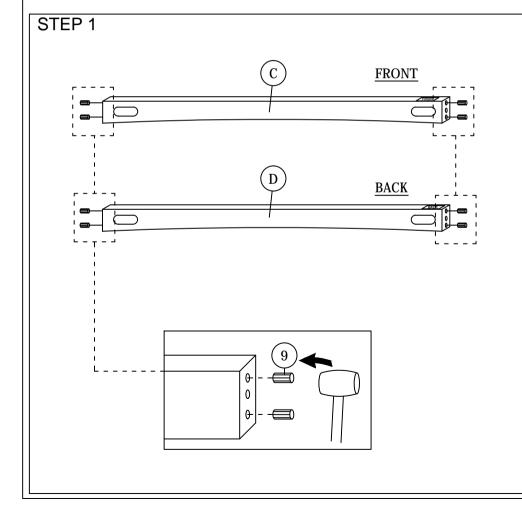

## ASSEMBLY INSTRUCTIONS

Read this instruction carefully. See hardware and furniture part list for guidance. Be sure all parts are complete, before you assemble. Place all wooden furniture parts on a clean and flat soft surface to prevent from being scratched. Follow the figure to start assembling.

CAUTIONS: 1. Do not FULLY - TIGHTEN the nut or nut bolt until all nut or bolt is ready assembed.

2. Do not OVER - TIGHTEN the nut or bolt to avoid causing damages to the thread.

3. Keep all hardware parts out of reach of children.

NOTE: THE LIST AND QUANTITY SHOWN ARE FOR 1 UNIT ASSEMBLY.

Tool needed: Screwdriver & Rubber Mallet (not provider).

| PART LIST |                   |      |  |  |
|-----------|-------------------|------|--|--|
| ITEM      | DESCRIPTION       | QTY  |  |  |
| Α         | CUSHION BACK      | 1 PC |  |  |
| В         | CUSHION SEAT      | 1 PC |  |  |
| С         | LEG SUPPORT FRONT | 1 PC |  |  |
| D         | LEG SUPPORT BACK  | 1 PC |  |  |
| E         | LEG LEFT          | 1 PC |  |  |
| F         | LEG RIGHT         | 1 PC |  |  |

| HARDWARE LIST |                           |             |       |
|---------------|---------------------------|-------------|-------|
| ITEM          | TEM DESCRIPTION           |             | QTY   |
| 1             | JCBC Bolt M6 x 50mm       | <b>€</b>    | 4pcs  |
| 2             | JCBB Bolt M8 x 45mm       | <b>@</b>    | 6pcs  |
| 3             | M8 FLAT WASHER            | 0           | 6pcs  |
| 4             | M6 SPRING WASHER          |             | 4pcs  |
| 5             | M8 SPRING WASHER          |             | 6pcs  |
| 6             | WOOD SCREW M4 x 38mm      | <del></del> | 10PCS |
| 7             | M4 ALLEN KEY (BALL SHAPE) |             | 1PC   |
| 8             | M5 ALLEN KEY (BALL SHAPE) |             | 1PC   |
| 9             | WOOD DOWEL M8 x 30mm      |             | 8PCS  |