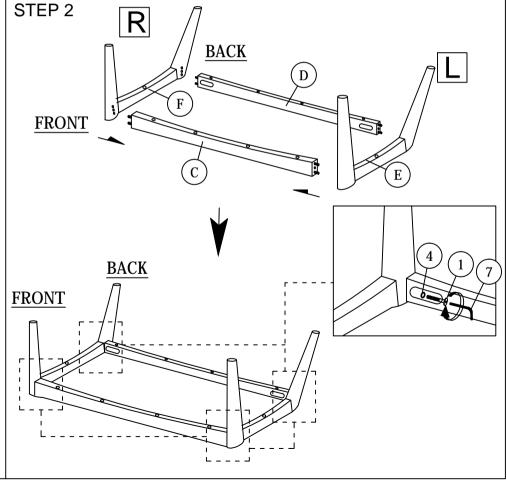

NOTE: THE LIST AND QUANTITY SHOWN ARE FOR 1 UNIT ASSEMBLY.

Tool needed: Screwdriver & Rubber Mallet (not provider).

| PART LIST |                   |      |  |  |
|-----------|-------------------|------|--|--|
| ITEM      | DESCRIPTION       | QTY  |  |  |
| Α         | CUSHION BACK      | 1 PC |  |  |
| В         | CUSHION SEAT      | 1 PC |  |  |
| С         | LEG SUPPORT FRONT | 1 PC |  |  |
| D         | LEG SUPPORT BACK  | 1 PC |  |  |
| E         | LEG LEFT          | 1 PC |  |  |
| F         | LEG RIGHT         | 1 PC |  |  |

| HARDWARE LIST |                           |             |       |
|---------------|---------------------------|-------------|-------|
| ITEM          | TEM DESCRIPTION           |             | QTY   |
| 1             | JCBC Bolt M6 x 50mm       | <b>€</b>    | 4pcs  |
| 2             | JCBB Bolt M8 x 45mm       | <b>@</b>    | 6pcs  |
| 3             | M8 FLAT WASHER            | 0           | 6pcs  |
| 4             | M6 SPRING WASHER          |             | 4pcs  |
| 5             | M8 SPRING WASHER          |             | 6pcs  |
| 6             | WOOD SCREW M4 x 38mm      | <del></del> | 10PCS |
| 7             | M4 ALLEN KEY (BALL SHAPE) |             | 1PC   |
| 8             | M5 ALLEN KEY (BALL SHAPE) |             | 1PC   |
| 9             | WOOD DOWEL M8 x 30mm      |             | 8PCS  |