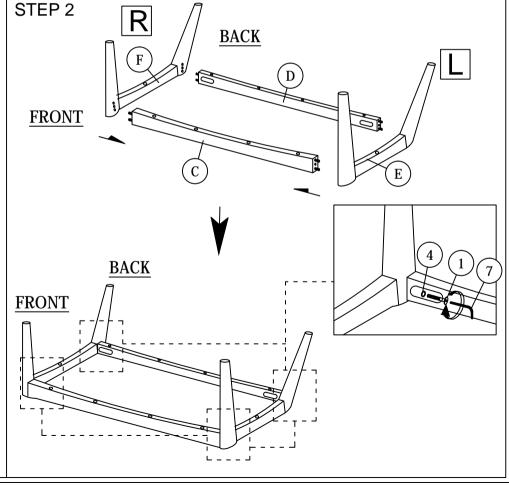

## ASSEMBLY INSTRUCTIONS

Read this instruction carefully. See hardware and furniture part list for guidance. Be sure all parts are complete, before you assemble. Place all wooden furniture parts on a clean and flat soft surface to prevent from being scratched. Follow the figure to start assembling.

CAUTIONS: 1. Do not FULLY - TIGHTEN the nut or nut bolt until all nut or bolt is ready assembed.

2. Do not OVER - TIGHTEN the nut or bolt to avoid causing damages to the thread.

3. Keep all hardware parts out of reach of children.

NOTE: THE LIST AND QUANTITY SHOWN ARE FOR 1 UNIT ASSEMBLY.

Tool needed: Screwdriver & Rubber Mallet (not provider).

| PART LIST |                   |      |  |  |
|-----------|-------------------|------|--|--|
| ITEM      | DESCRIPTION       | QTY  |  |  |
| Α         | CUSHION BACK      | 1 PC |  |  |
| В         | CUSHION SEAT      | 1 PC |  |  |
| С         | LEG SUPPORT FRONT | 1 PC |  |  |
| D         | LEG SUPPORT BACK  | 1 PC |  |  |
| E         | LEG LEFT          | 1 PC |  |  |
| F         | LEG RIGHT         | 1 PC |  |  |

| HARDWARE LIST |                           |             |       |
|---------------|---------------------------|-------------|-------|
| ITEM          | TEM DESCRIPTION           |             | QTY   |
| 1             | JCBC Bolt M6 x 50mm       | <b>€</b>    | 4pcs  |
| 2             | JCBB Bolt M8 x 45mm       | <b>@</b>    | 6pcs  |
| 3             | M8 FLAT WASHER            | 0           | 6pcs  |
| 4             | M6 SPRING WASHER          |             | 4pcs  |
| 5             | M8 SPRING WASHER          |             | 6pcs  |
| 6             | WOOD SCREW M4 x 38mm      | <del></del> | 10PCS |
| 7             | M4 ALLEN KEY (BALL SHAPE) |             | 1PC   |
| 8             | M5 ALLEN KEY (BALL SHAPE) |             | 1PC   |
| 9             | WOOD DOWEL M8 x 30mm      |             | 8PCS  |