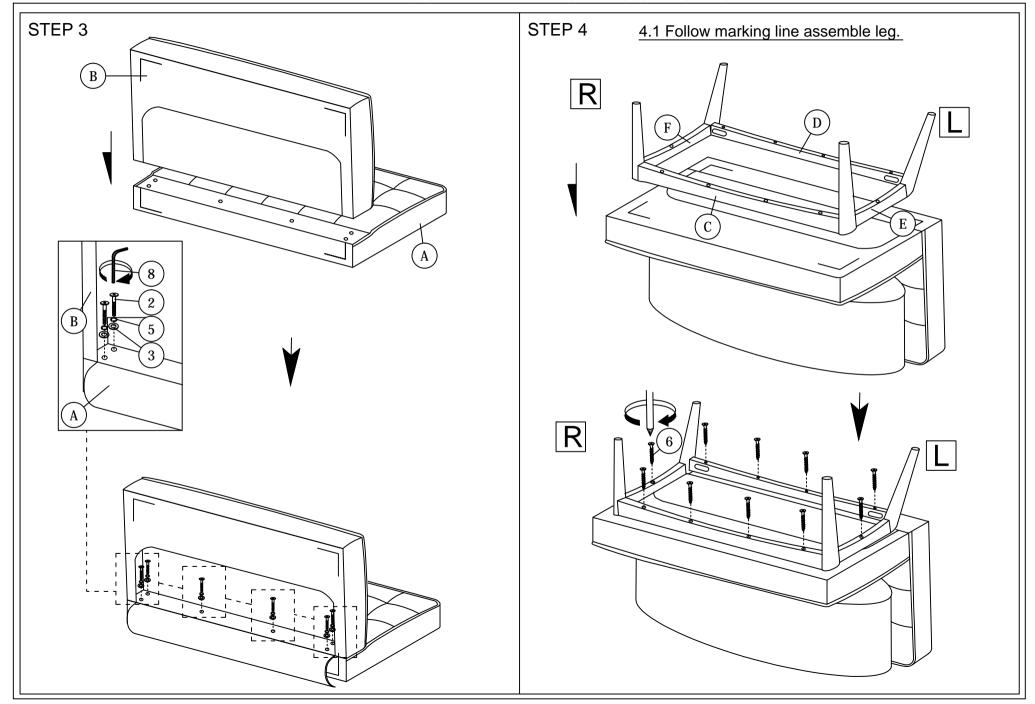

NOTE: THE LIST AND QUANTITY SHOWN ARE FOR 1 UNIT ASSEMBLY.

Tool needed: Screwdriver & Rubber Mallet (not provider).

| PART LIST |                   |      |  |  |
|-----------|-------------------|------|--|--|
| ITEM      | DESCRIPTION       | QTY  |  |  |
| Α         | CUSHION BACK      | 1 PC |  |  |
| В         | CUSHION SEAT      | 1 PC |  |  |
| С         | LEG SUPPORT FRONT | 1 PC |  |  |
| D         | LEG SUPPORT BACK  | 1 PC |  |  |
| E         | LEG LEFT          | 1 PC |  |  |
| F         | LEG RIGHT         | 1 PC |  |  |

| HARDWARE LIST |                           |             |       |
|---------------|---------------------------|-------------|-------|
| ITEM          | TEM DESCRIPTION           |             | QTY   |
| 1             | JCBC Bolt M6 x 50mm       | <b>€</b>    | 4pcs  |
| 2             | JCBB Bolt M8 x 45mm       | <b>@</b>    | 6pcs  |
| 3             | M8 FLAT WASHER            | 0           | 6pcs  |
| 4             | M6 SPRING WASHER          |             | 4pcs  |
| 5             | M8 SPRING WASHER          |             | 6pcs  |
| 6             | WOOD SCREW M4 x 38mm      | <del></del> | 10PCS |
| 7             | M4 ALLEN KEY (BALL SHAPE) |             | 1PC   |
| 8             | M5 ALLEN KEY (BALL SHAPE) |             | 1PC   |
| 9             | WOOD DOWEL M8 x 30mm      |             | 8PCS  |