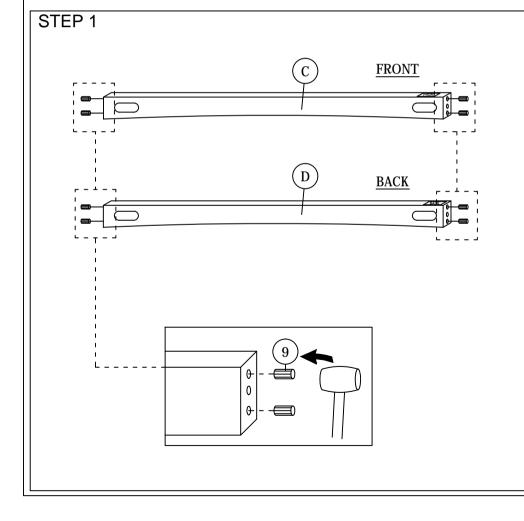

NOTE: THE LIST AND QUANTITY SHOWN ARE FOR 1 UNIT ASSEMBLY.

Tool needed: Screwdriver & Rubber Mallet (not provider).

| PART LIST |                   |      |  |  |
|-----------|-------------------|------|--|--|
| ITEM      | DESCRIPTION       | QTY  |  |  |
| Α         | CUSHION BACK      | 1 PC |  |  |
| В         | CUSHION SEAT      | 1 PC |  |  |
| С         | LEG SUPPORT FRONT | 1 PC |  |  |
| D         | LEG SUPPORT BACK  | 1 PC |  |  |
| E         | LEG LEFT          | 1 PC |  |  |
| F         | LEG RIGHT         | 1 PC |  |  |

| HARDWARE LIST |                           |             |       |
|---------------|---------------------------|-------------|-------|
| ITEM          | TEM DESCRIPTION           |             | QTY   |
| 1             | JCBC Bolt M6 x 50mm       | <b>€</b>    | 4pcs  |
| 2             | JCBB Bolt M8 x 45mm       | <b>@</b>    | 6pcs  |
| 3             | M8 FLAT WASHER            | 0           | 6pcs  |
| 4             | M6 SPRING WASHER          |             | 4pcs  |
| 5             | M8 SPRING WASHER          |             | 6pcs  |
| 6             | WOOD SCREW M4 x 38mm      | <del></del> | 10PCS |
| 7             | M4 ALLEN KEY (BALL SHAPE) |             | 1PC   |
| 8             | M5 ALLEN KEY (BALL SHAPE) |             | 1PC   |
| 9             | WOOD DOWEL M8 x 30mm      |             | 8PCS  |